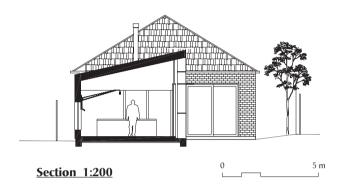

# Baffle HOUSE by Clare Cousins **Architects**

• MELBOURNE, VIC •

This simple addition to the rear of an Edwardian cottage in Melbourne integrates delightfully with both the existing bungalow and the garden area. The north-facing addition makes use of a baffle device to protect the house from the sun and as a transition to the garden space surrounding it. As well as acting as a sun regulator, the baffle casts dramatic shadows throughout the day.

The garden has been treated as an artwork that serves to bind the new addition and the older cottage. The scale of the addition sits happily with the existing building and the new spaces within are modest in size – yet the light-filled new living area acts as a joyous counterpoint to the rest of the house. The addition, with its light skeletal framework, is a distinct contrast to the brick-and-shingle cottage. The garden context skilfully shapes the perception of the house and the experience of the spaces within.