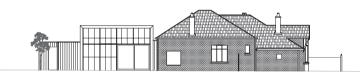

# Baffle HOUSE by Clare Cousins **Architects**

• MELBOURNE, VIC •

This simple addition to the rear of an Edwardian cottage in Melbourne integrates delightfully with both the existing bungalow and the garden area. The north-facing addition makes use of a baffle device to protect the house from the sun and as a transition to the garden space surrounding it. As well as acting as a sun regulator, the baffle casts dramatic shadows throughout the day.

The garden has been treated as an artwork that serves to bind the new addition and the older cottage. The scale of the addition sits happily with the existing building and the new spaces within are modest in size – yet the light-filled new living area acts as a joyous counterpoint to the rest of the house. The addition, with its light skeletal framework, is a distinct contrast to the brick-and-shingle cottage. The garden context skilfully shapes the perception of the house and the experience of the spaces within.