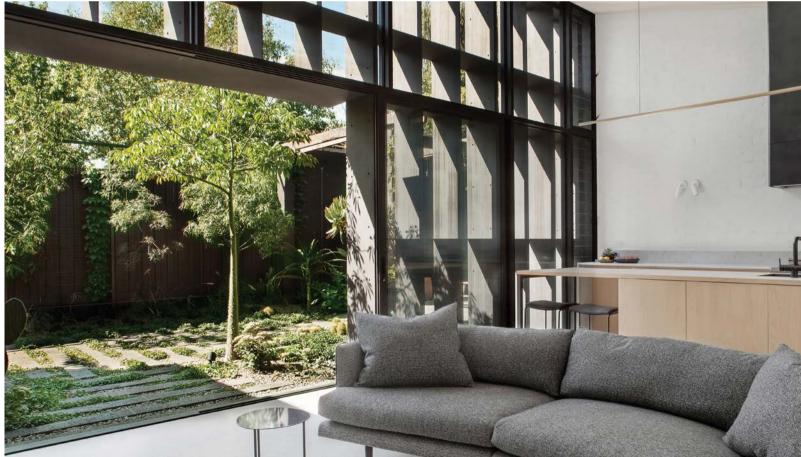

# Baffle HOUSE by Clare Cousins **Architects**

• MELBOURNE, VIC •

This simple addition to the rear of an Edwardian cottage in Melbourne integrates delightfully with both the existing bungalow and the garden area. The north-facing addition makes use of a baffle device to protect the house from the sun and as a transition to the garden space surrounding it. As well as acting as a sun regulator, the baffle casts dramatic shadows throughout the day.

The garden has been treated as an artwork that serves to bind the new addition and the older cottage. The scale of the addition sits happily with the existing building and the new spaces within are modest in size – yet the light-filled new living area acts as a joyous counterpoint to the rest of the house. The addition, with its light skeletal framework, is a distinct contrast to the brick-and-shingle cottage. The garden context skilfully shapes the perception of the house and the experience of the spaces within.