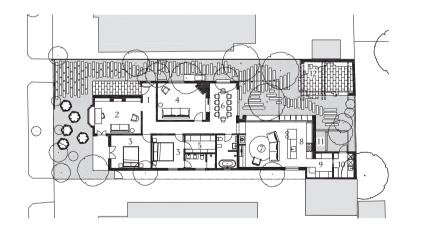

From the Houses Awards jury.

Award for House Alteration and Addition under 200 m<sup>2</sup> is supported by

North elevation 1:400

**7** Living 1 Entry

2 Study **3** Bedroom

**4** Lounge **5** Walk-in robe

8 Kitchen **9** Pantry **10** Laundry

11 Shed/dog kennel 12 Pergola

**6** Dining

032 HOUSES • ISSUE 111 HOUSES • ISSUE 111 033