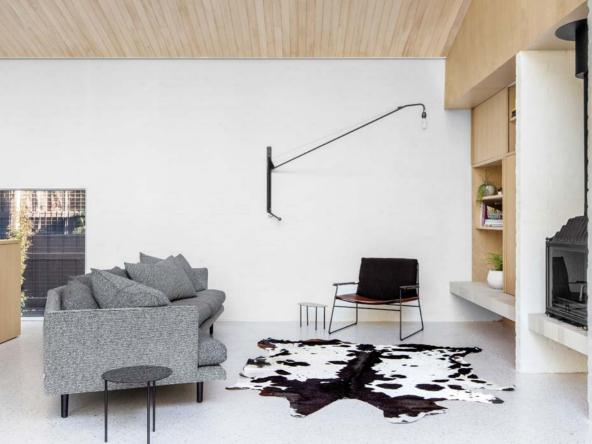

The garden has been treated as an artwork that serves to bind the new addition and the older cottage. The scale of the addition sits happily with the existing building and the new spaces within are modest in size – yet the light-filled new living area acts as a joyous counterpoint to the rest of the house. The addition, with its light skeletal framework, is a distinct contrast to the brick-and-shingle cottage. The garden context skilfully shapes the perception of the house and the experience of the spaces within.