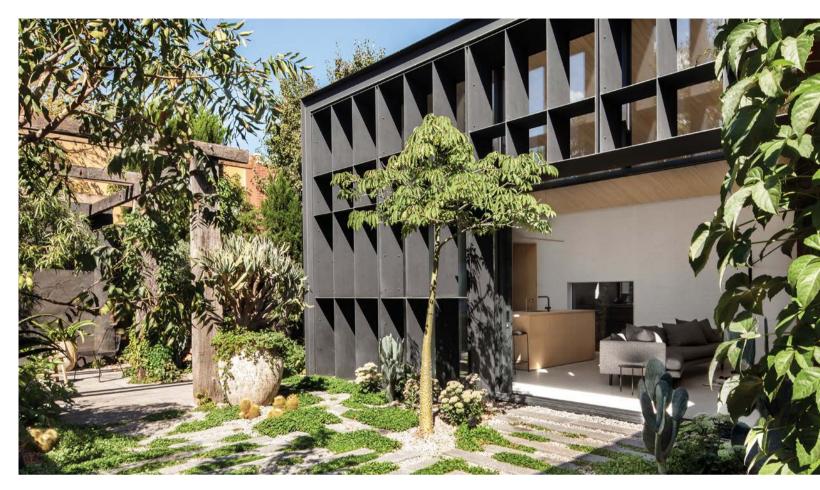

# Baffle HOUSE by Clare Cousins **Architects**

• MELBOURNE, VIC •

This simple addition to the rear of an Edwardian cottage in Melbourne integrates delightfully with both the existing bungalow and the garden area. The north-facing addition makes use of a baffle device to protect the house from the sun and as a transition to the garden space surrounding it. As well as acting as a sun regulator, the baffle casts dramatic shadows throughout the day.

The garden has been treated as an artwork that serves to bind the new addition and the older cottage. The scale of the addition sits happily with the existing building and the new spaces within are modest in size – yet the light-filled new living area acts as a joyous counterpoint to the rest of the house. The addition, with its light skeletal framework, is a distinct contrast to the brick-and-shingle cottage. The garden context skilfully shapes the perception of the house and the experience of the spaces within.