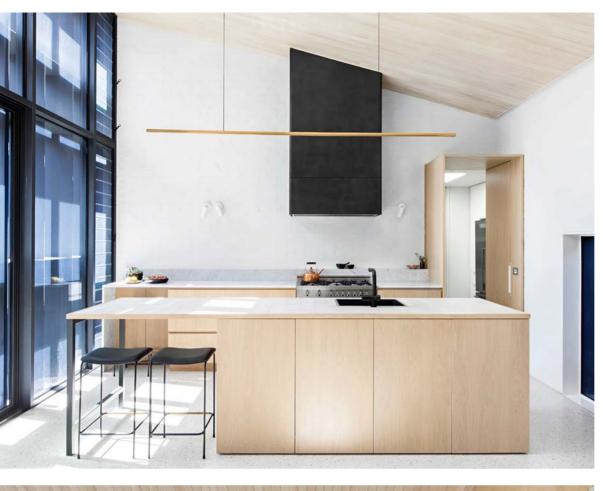

The garden has been treated as an artwork that serves to bind the new addition and the older cottage. The scale of the addition sits happily with the existing building and the new spaces within are modest in size – yet the light-filled new living area acts as a joyous counterpoint to the rest of the house. The addition, with its light skeletal framework, is a distinct contrast to the brick-and-shingle cottage. The garden context skilfully shapes the perception of the house and the experience of the spaces within.

8 Kitchen **9** Pantry **10** Laundry

11 Shed/dog kennel 12 Pergola

**6** Dining

032 HOUSES • ISSUE 111 HOUSES • ISSUE 111 033